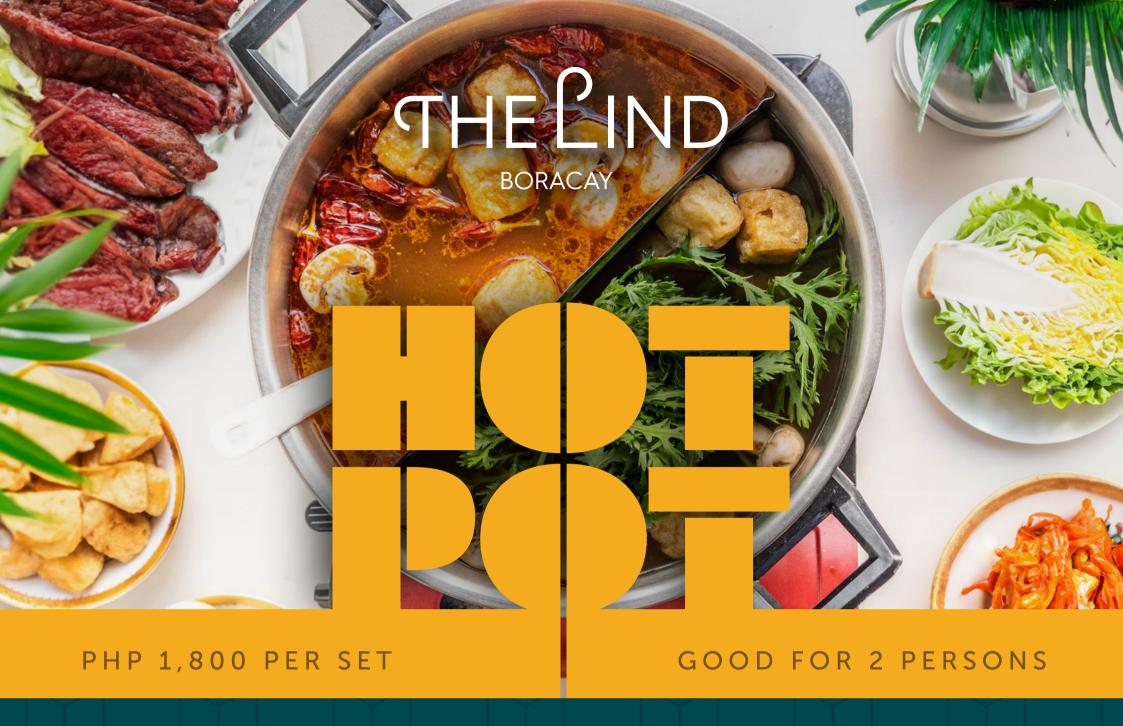

### **SOUP BASES**

Please choose from:

Mushroom broth, tomato broth, fish broth, meat broth, spicy Sichuan broth

# **NOODLES**

Glass noodles

### **MEAT**

Pork belly, chicken breast, assorted meat balls, siomai & beef sukiyaki

### **SEAFOOD**

Squid, fish tofu, seafood balls, snow shrimp & crab sticks

# **VEGETABLES**

Tofu, water spinach, bok choy, cabbage, sweet corn, carrots, Black wood ear mushrooms, leeks & sliced onions

# **CONDIMENTS**

Spicy kimchi, sesame oil, sliced garlic, sliced onion, fish sauce, chili oil, calamansi, fresh sliced chili, peanut sauce, gochujang paste, egg & black vinegar