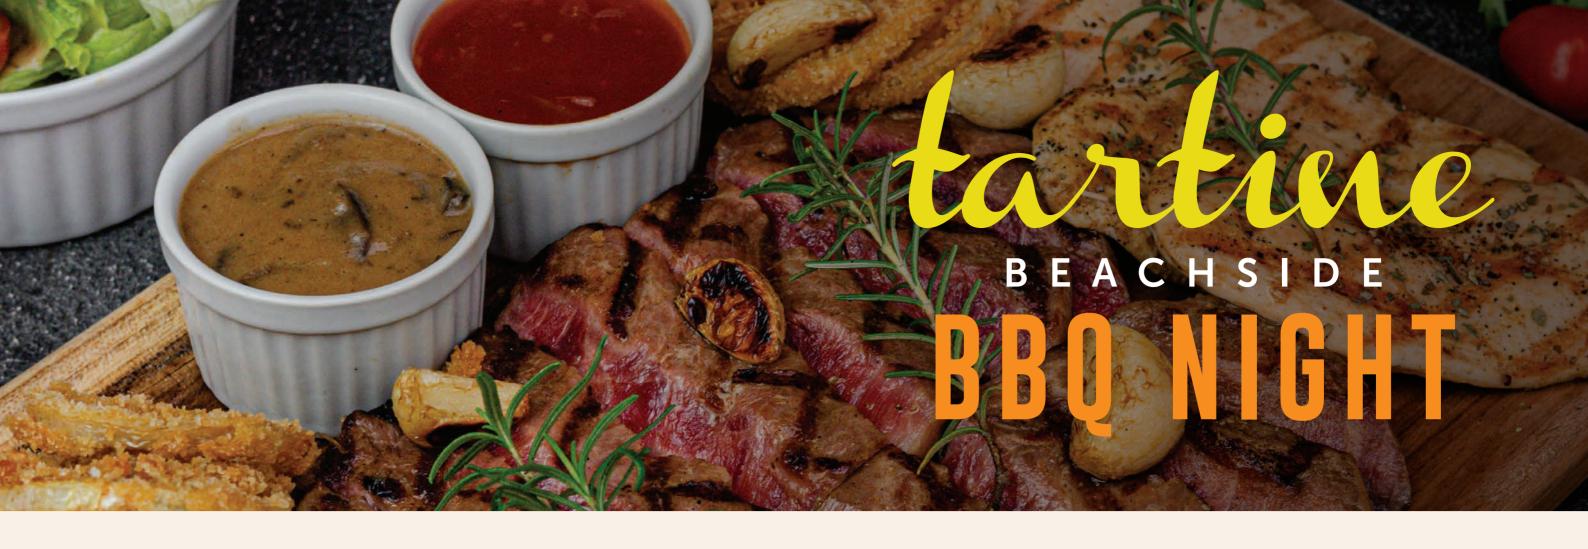

### **MEATS**

Char siu chicken wings Smoked BBQ pork ribs Beef kofta

#### **CONDIMENTS & SIDES**

Freshly baked focaccia bread, pita bread, sourdough loaves & flavored butters

Mustards, kimchi & honey sauce, Lebanese garlic sauce, coconut vinegar, chili, calamansi dressing, sun-dried tomato aioli, Balinese sambal & A1 BBQ sauce